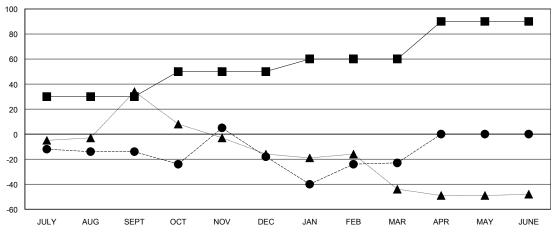

## GOALS AND ACTUAL MEMBERS CUMULATIVE

| <b>-</b> N   | EW MEMBER GROWTH NET GOAL  |
|--------------|----------------------------|
| •- N         | IEW MEMBER GROWTH ACTUAL   |
| <b>▲</b> - ı | AST YEAR MEMBERSHIP ACTUAL |